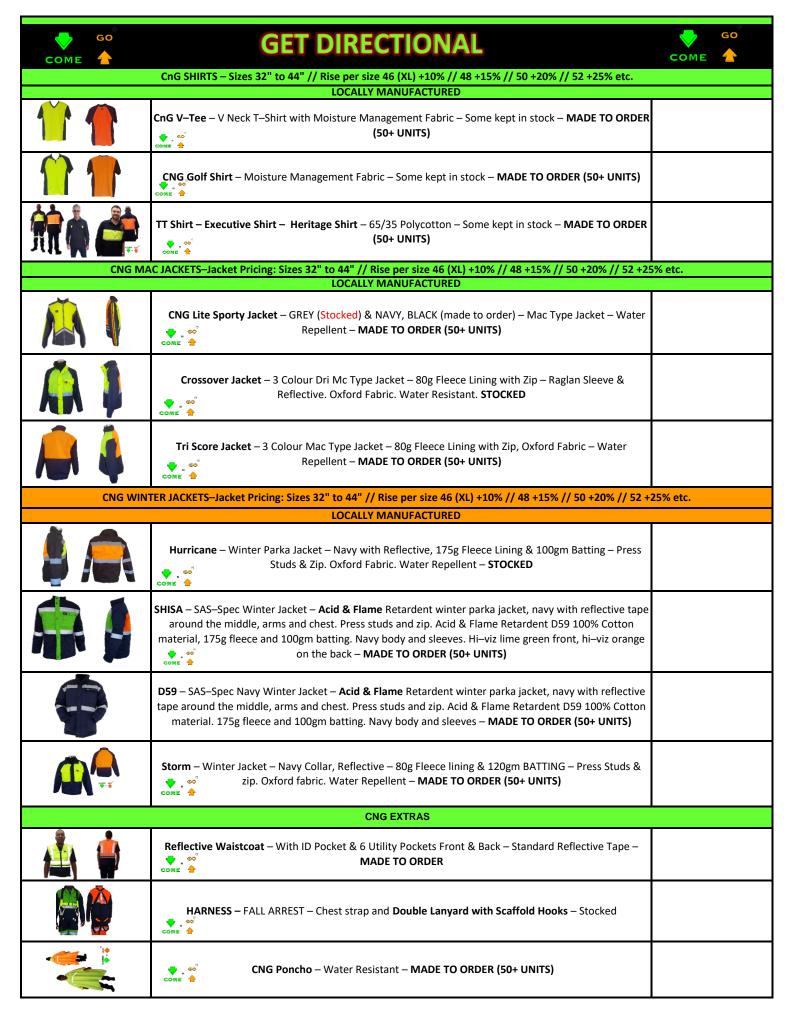

#### **CONTI SUITS**

Clothing and Jacket Pricing: Sizes 32" to 44" // Rise per size 46 (XL)  $\pm 10\%$  // 48  $\pm 15\%$  // 50  $\pm 20\%$  // 52  $\pm 25\%$  etc..

Pants Pricing: Sizes 28" to 40" // Rise per size 42 +10% // 44 +15% // 46 +20% // 48 +25% etc..

| Code  | Image                                                                                     | Information                                                                                                                                                  | Reflect  | 1–49 | 50–199 | 200+ |
|-------|-------------------------------------------------------------------------------------------|--------------------------------------------------------------------------------------------------------------------------------------------------------------|----------|------|--------|------|
| CA    | A B                                                                                       | MGH ACE Poly/Cotton 70/30 Royal Blue – Triple Triple Stitched: Arms, Should                                                                                  | NO       |      |        |      |
| CA    |                                                                                           | Chest, Riser & Inside leg – Stocked                                                                                                                          | 72 HOURS |      |        |      |
| СНС   |                                                                                           | ACE Poly/Cotton Colours 70/30 Triple Triple Stitched – Available in: Navy, Red,                                                                              | NO       |      |        |      |
| 0.1.0 |                                                                                           | Orange, Emerald Green, Grey, Black – <b>5 Days Lead Time</b>                                                                                                 | 72 HOURS |      |        |      |
| СТ    | A B                                                                                       | MGH Tru–Blu 80/20 Royal Blue. Triple Triple Stitched: Arms, Shoulders, Chest,                                                                                | NO       |      |        |      |
|       |                                                                                           | Riser & Inside leg – Stocked                                                                                                                                 | 72 HOURS |      |        |      |
| ст    | Tarricals                                                                                 | MGH Tru–Blu Colours 80/20 Triple Triple Stitched: Arms, Shoulders, Chest, Riser &                                                                            | NO       |      |        |      |
| C.    | Inside leg. Available in: Navy, Orange, Emerald Green, Grey, Black, Yellow, Red – Stocked | 72 HOURS                                                                                                                                                     |          |      |        |      |
| C65W  | Å Å                                                                                       | Conti Suit Brilliant White – 65/35 – Triple stitched on stress points – YKK zip – 2-3  Days Lead Time                                                        | NO       |      |        |      |
| COSVV | NN                                                                                        |                                                                                                                                                              | 72 HOURS |      |        |      |
| C65   |                                                                                           | 65/35 Colors Royal Blue, Grey, Black, Orange, Red, Emerald Green, Navy Blue, Khaki – 65/35 – Triple stitched on stress points – YKK zip – 2-3 Days Lead Time | NO       |      |        |      |
| COS   |                                                                                           |                                                                                                                                                              | 72 HOURS |      |        |      |
| сс    |                                                                                           | MGH Cotton J54 – Blue – Triple Triple Stitched: Arms, Shoulders, Chest, Riser &                                                                              | NO       |      |        |      |
|       |                                                                                           | Inside leg. Phone pocket with Pen pocket and stud – Stocked                                                                                                  | 72 HOURS |      |        |      |
| J54   |                                                                                           | 235g J54 Navy, Black and Grey SABS Sizing, Pen Pocket on Jacket C/W Press Studs,                                                                             | NO       |      |        |      |
|       |                                                                                           | Superior Cut & Fabric – 2-3 Days Lead Time                                                                                                                   | 72 HOURS |      |        |      |
| J54   |                                                                                           | J54 Navy Generous cut fully triple stitched conti suit, YKK Zip – 2-3 Days Lead Time                                                                         | NO       |      |        |      |
|       |                                                                                           | *NEW                                                                                                                                                         | 72 HOURS |      |        |      |
| CD    |                                                                                           | MGH Denim Triple Triple Stitched: Arms, Shoulders, Chest, Riser & Inside leg.                                                                                | NO       |      |        |      |
|       |                                                                                           | Phone pocket with Pen pocket and stud – Stocked                                                                                                              | 72 HOURS |      |        |      |
| GAR   |                                                                                           | MGH ACID Resistant 80/20 – Acid resistant Green – Triple Triple Stitched: Arms,                                                                              | NO       |      |        |      |
|       |                                                                                           | Shoulders, Chest, Riser & Inside leg – Stocked                                                                                                               | 72 HOURS |      |        |      |
| GAR   |                                                                                           | Premium 65/35 Acid Resistant Conti – Acid resistant Green – 2-3 days lead time                                                                               | NO       |      |        |      |
|       |                                                                                           | *NEW                                                                                                                                                         | 72 HOURS |      |        |      |
| GFR   | Charles S                                                                                 | MGH Flame Retardent – D59 100% cotton Flame resistant D59 Green. Triple                                                                                      | NO       |      |        |      |